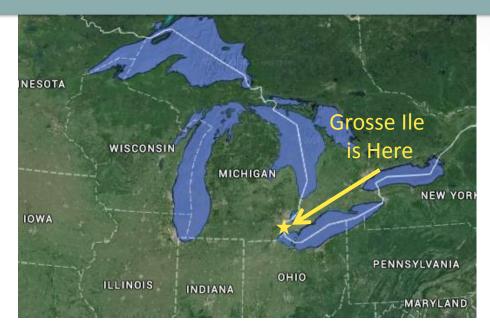

#### http://www.grosseile.com/

# Visiting Ford Yacht Club



The Ford Yacht Club is a family-oriented organization located at the southwestern tip of Grosse IIe, Michigan. The 174 acres of wooded grounds and Round Island provide a very beautiful and secluded setting as the Detroit River merges into Lake Erie. The complex includes a marina facility and a Clubhouse with all the necessary amenities. These offerings provide well-rounded boating and social activities for the enjoyment of the members and guests.

GPS Coordinates N 42 Degrees 05.417 Minutes W 83 Degrees 10.231 Minutes Ford Yacht Club 29500 South Pointe Grosse Ile, Michigan 48138

#### Where is Grosse Ile Racing Located?





## Places to stay on Grosse Ile







### Grosse lle Pilot House

#### http://www.gipilothouse.com



#### Places to stay near Grosse Ile







## Area Restaurants

| Airport Inn/Pizza & Sandw                                        | riches 734-675-4200 |  |
|------------------------------------------------------------------|---------------------|--|
| 9264 Groh Rd. (Delivers)                                         |                     |  |
| Bishop's Cottage Cafe/Garden Cafe – Bed & Breakfast 734-671-9191 |                     |  |
| 7573 Macomb                                                      |                     |  |
| Hoy Pan Chinese                                                  | 734-671-4920        |  |
| 7599 Macomb