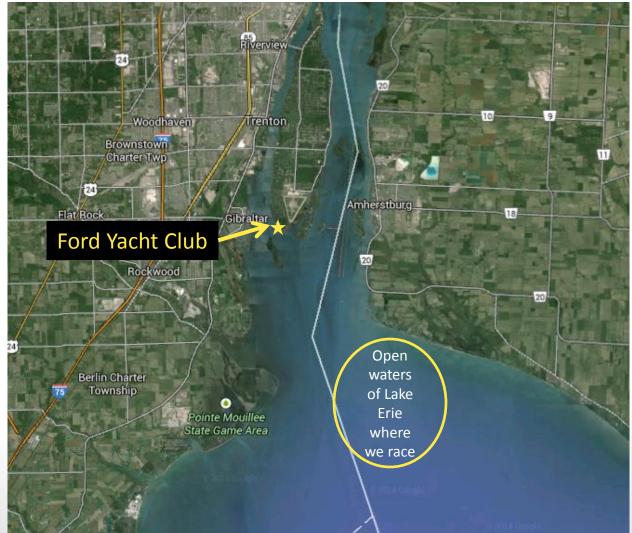

# Visiting Ford Yacht Club

The Ford Yacht Club is a family-oriented organization located at the southwestern tip of Grosse IIe, Michigan. The 174 acres of wooded grounds and Round Island provide a very beautiful and secluded setting as the Detroit River merges into Lake Erie. The complex includes a marina facility and a Clubhouse with all the necessary amenities. These offerings provide well-rounded boating and social activities for the enjoyment of the members and guests.

GPS Coordinates N 42 Degrees 05.417 Minutes W 83 Degrees 10.231 Minutes Ford Yacht Club 29500 South Pointe Grosse Ile, Michigan 48138

#### Where is Grosse Ile Racing Located?