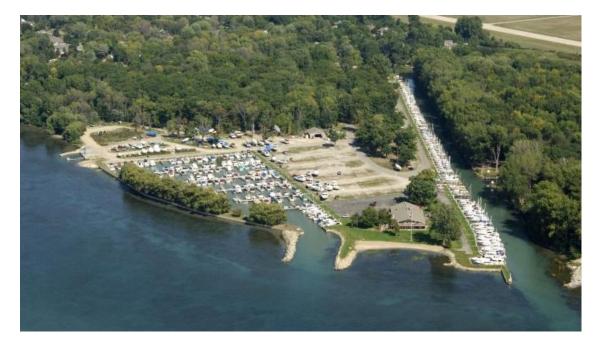

# Visiting Ford Yacht Club

The Ford Yacht Club is a family-oriented organization located at the southwestern tip of Grosse IIe, Michigan. The 174 acres of wooded grounds and Round Island provide a very beautiful and secluded setting as the Detroit River merges into Lake Erie. The complex includes a marina facility and a Clubhouse with all the necessary amenities. These offerings provide well-rounded boating and social activities for the enjoyment of the members and guests.