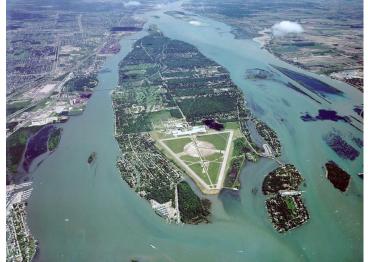

# Visiting Ford Yacht Club

The Ford Yacht Club is a family-oriented organization located at the southwestern tip of Grosse IIe, Michigan. The 174 acres of wooded grounds and Round Island provide a very beautiful and secluded setting as the Detroit River merges into Lake Erie. The complex includes a marina facility and a Clubhouse with all the necessary amenities. These offerings provide well-rounded boating and social activities for the enjoyment of the members and guests.